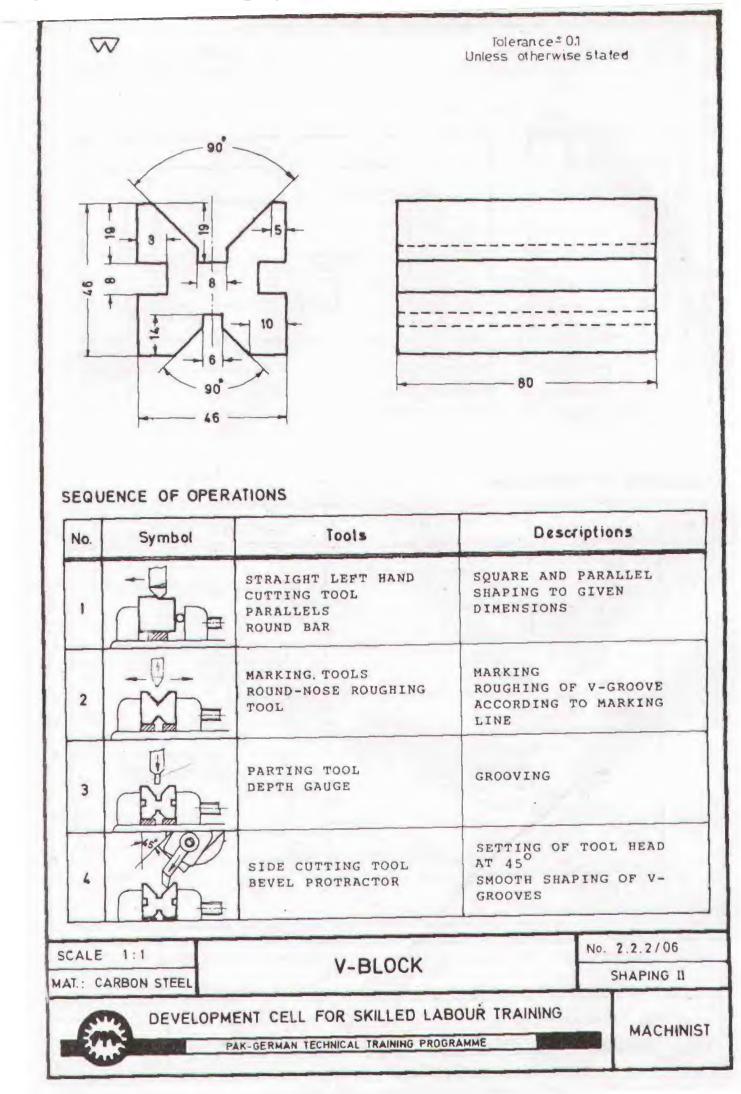

|                                     | -                     | 55                                 |        |
|          |            |              | 0.1                                    | M / S Flat<br>35 x 8mm (11/2 x 3/8) | M/S Square<br>50 x 50 mm (2 <sup>*</sup> x 2 <sup>*</sup> ) | Low carbon steel Flat<br>100 x 10 mm ( 4*x 3/8 ) | Carbon steel Square<br>50 x 50 mm (2° x 2°) | Cast iron<br>according pattern | Turning No. 2.2.3 | M / S Round<br>10 mm (3/8) | M / S Round<br>15 mm (5/g) | M / S Round<br>25mm (1) | M / S Round<br>30mm (112) | M / S Round<br>65 mm (2 1/2) | Low carbon steel Round<br>15 mm. (1/2) | Low carbon steel Round<br>25 mm (1 <sup>6</sup> ) | High speed steel Round<br>25mm (1°) | č                     | M / S Square<br>50 x 50 mm( 2 x 2) |        |



































مزيد كتب ير صف مح المح آن بنى وزف كري : www.iqbalkalmati.blogspot.com

















|          | -              | Total length for a |             | 2,4 meter                  |                           | 1,9 meter                | 1,2'meter               | -           | 1,2 metei                | 3,0 meter | 1,3 meter             | 1.8 meter                            | 1              | 2,3 meter |     |    |
|----------|----------------|--------------------|-------------|----------------------------|---------------------------|--------------------------|-------------------------|-------------|--------------------------|-----------|-----------------------|--------------------------------------|----------------|-----------|-----|----|
|          |